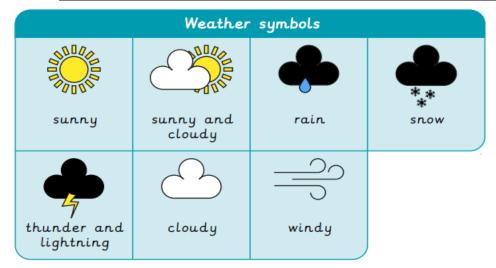

## What is the weather like in the UK?

| compass   | an instrument for showing direction                                                                                                                         |
|-----------|-------------------------------------------------------------------------------------------------------------------------------------------------------------|
| country   | a large area of land where people live under the same government or have the same culture                                                                   |
| direction | information on which way to go                                                                                                                              |
| season    | a certain part of the year that is marked by a particular condition or activity                                                                             |
| weather   | the conditions outside at a particular place and time. Sunshine, clouds, temperature, and rain are some of the changing conditions that make up the weather |