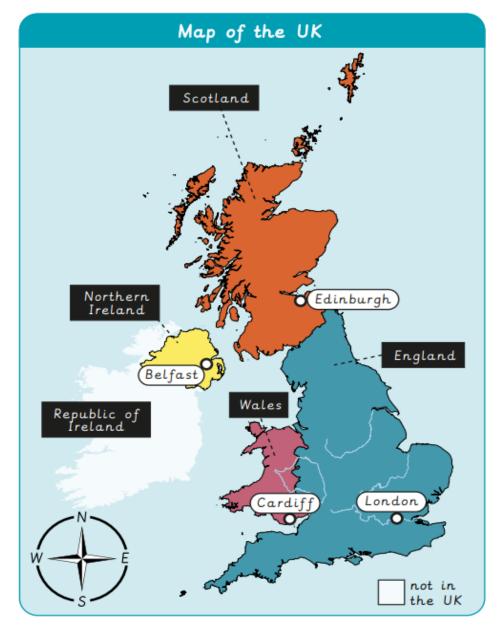

## What is the weather like in the UK?

| compass   | an instrument for showing direction                                                                                                                         |
|-----------|-------------------------------------------------------------------------------------------------------------------------------------------------------------|
| country   | a large area of land where people live under the same government or have the same culture                                                                   |
| direction | information on which way to go                                                                                                                              |
| season    | a certain part of the year that is marked by a particular condition or activity                                                                             |
| weather   | the conditions outside at a particular place and time. Sunshine, clouds, temperature, and rain are some of the changing conditions that make up the weather |