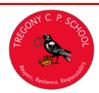

## What is the weather like in the UK?

| compass   | an instrument for showing direction                                                                                                                         |
|-----------|-------------------------------------------------------------------------------------------------------------------------------------------------------------|
| country   | a large area of land where people live under the same government or have the same culture                                                                   |
| direction | information on which way to go                                                                                                                              |
| season    | a certain part of the year that is marked by a particular condition or activity                                                                             |
| weather   | the conditions outside at a particular place and time. Sunshine, clouds, temperature, and rain are some of the changing conditions that make up the weather |