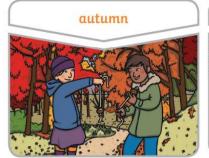

| seasons  |                                                               |  |
|----------|---------------------------------------------------------------|--|
|          | winter, spring and summer.                                    |  |
| autumn   | mn In autumn the weather begins to get colder. The leaves sto |  |
|          | to fall from the trees. The amount of daylight gets less.     |  |
| winter   | In winter the weather is much colder. Many trees have bar     |  |
|          | branches. The daytimes are the shortest in the year and the   |  |
|          | night times are the longest.                                  |  |
| spring   | In spring the weather starts to get warmer. Leaves begin to   |  |
|          | grow and some trees may blossom. Days start to have more      |  |
|          | daylight hours.                                               |  |
| summer   | In summer the weather gets hotter. Days in summer have        |  |
|          | the most daylight hours. Trees are full of leaves and there   |  |
|          | are lots of flowers.                                          |  |
| weather  | The weather includes the temperature outside, how windy it    |  |
|          | is and rainfall. We can also describe cloud, snow and sun.    |  |
| daylight | Daylight is when it is light outside. The amount of daylight  |  |
|          | changes with each season.                                     |  |