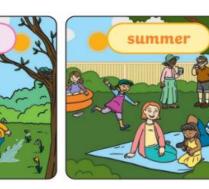

| seasons  |                                                               |  |
|----------|---------------------------------------------------------------|--|
|          | winter, spring and summer.                                    |  |
| autumn   | mn In autumn the weather begins to get colder. The leaves sto |  |
|          | to fall from the trees. The amount of daylight gets less.     |  |
| winter   | In winter the weather is much colder. Many trees have bar     |  |
|          | branches. The daytimes are the shortest in the year and the   |  |
|          | night times are the longest.                                  |  |
| spring   | In spring the weather starts to get warmer. Leaves begin to   |  |
|          | grow and some trees may blossom. Days start to have more      |  |
|          | daylight hours.                                               |  |
| summer   | In summer the weather gets hotter. Days in summer have        |  |
|          | the most daylight hours. Trees are full of leaves and there   |  |
|          | are lots of flowers.                                          |  |
| weather  | The weather includes the temperature outside, how windy it    |  |
|          | is and rainfall. We can also describe cloud, snow and sun.    |  |
| daylight | Daylight is when it is light outside. The amount of daylight  |  |
|          | changes with each season.                                     |  |