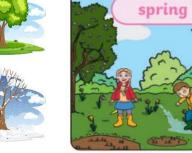

| seasons  |                                                               |  |
|----------|---------------------------------------------------------------|--|
|          | winter, spring and summer.                                    |  |
| autumn   | mn In autumn the weather begins to get colder. The leaves sto |  |
|          | to fall from the trees. The amount of daylight gets less.     |  |
| winter   | In winter the weather is much colder. Many trees have bar     |  |
|          | branches. The daytimes are the shortest in the year and the   |  |
|          | night times are the longest.                                  |  |
| spring   | In spring the weather starts to get warmer. Leaves begin to   |  |
|          | grow and some trees may blossom. Days start to have more      |  |
|          | daylight hours.                                               |  |
| summer   | In summer the weather gets hotter. Days in summer have        |  |
|          | the most daylight hours. Trees are full of leaves and there   |  |
|          | are lots of flowers.                                          |  |
| weather  | The weather includes the temperature outside, how windy it    |  |
|          | is and rainfall. We can also describe cloud, snow and sun.    |  |
| daylight | Daylight is when it is light outside. The amount of daylight  |  |
|          | changes with each season.                                     |  |