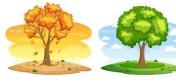

## Seasonal Changes

| ience, Responsible | The Four <mark>Seasons</mark>              |                                           |
|--------------------|--------------------------------------------|-------------------------------------------|
|                    | autumn<br>September<br>October<br>November | winter<br>December<br>January<br>February |
|                    | <b>spring</b><br>March<br>April<br>May     | <b>summer</b><br>June<br>July<br>August   |

| seasons  |                                                               |  |
|----------|---------------------------------------------------------------|--|
|          | winter, spring and summer.                                    |  |
| autumn   | mn In autumn the weather begins to get colder. The leaves sto |  |
|          | to fall from the trees. The amount of daylight gets less.     |  |
| winter   | In winter the weather is much colder. Many trees have bar     |  |
|          | branches. The daytimes are the shortest in the year and the   |  |
|          | night times are the longest.                                  |  |
| spring   | In spring the weather starts to get warmer. Leaves begin to   |  |
|          | grow and some trees may blossom. Days start to have more      |  |
|          | daylight hours.                                               |  |
| summer   | In summer the weather gets hotter. Days in summer have        |  |
|          | the most daylight hours. Trees are full of leaves and there   |  |
|          | are lots of flowers.                                          |  |
| weather  | The weather includes the temperature outside, how windy it    |  |
|          | is and rainfall. We can also describe cloud, snow and sun.    |  |
| daylight | Daylight is when it is light outside. The amount of daylight  |  |
|          | changes with each season.                                     |  |